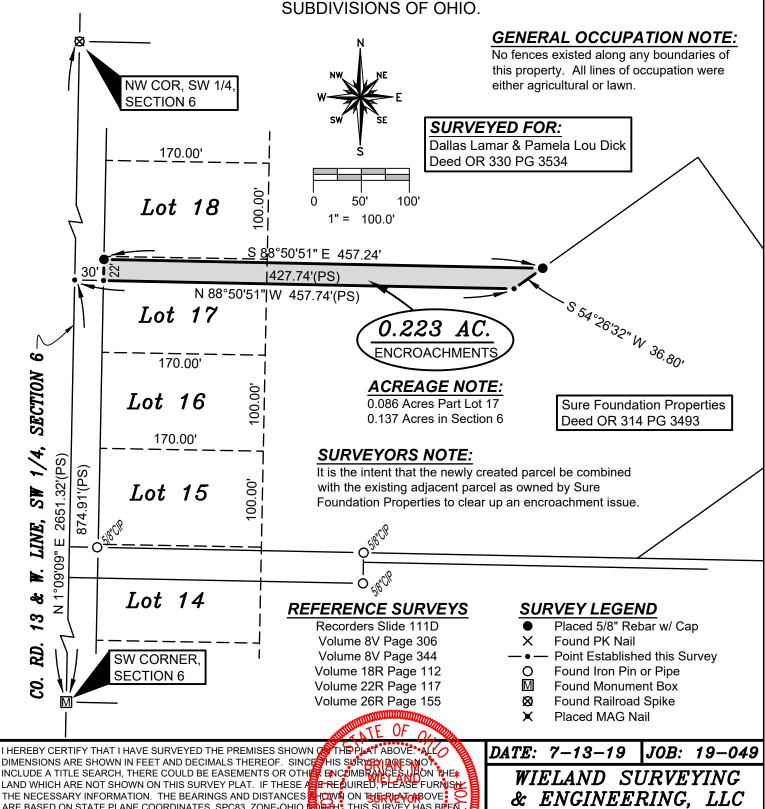

## PLAT OF SURVEY

A PARCEL OF LAND KNOWN AS PART OF LOT 17 OF SHADY GARDEN SUBDIVISION AND ANOTHER PART SITUATED IN THE SOUTHWEST QUARTER OF SECTION 6, TOWN 7 NORTH, RANGE 3 EAST, JEFFERSON TOWNSHIP, WILLIAMS COUNTY, OHIO. LOCATED WITHIN THE NORTH AND EAST OF THE FIRST PRINCIPAL MERIDIAN OF THE ORIGINAL LAND

INCLUDE A TITLE SEARCH, THERE COULD BE EASEMENTS OR OTHE LAND WHICH ARE NOT SHOWN ON THIS SURVEY PLAT. IF THESE ARE QUIRED, PLEASE FURNISH THE NECESSARY INFORMATION. THE BEARINGS AND DISTANCES ARE BASED ON STATE PLANE COORDINATES, SPC83, ZONE-OHIO RECORDED IN VOL. 27R PAGE 271 OF THE WILLIAMS COUNTY SU